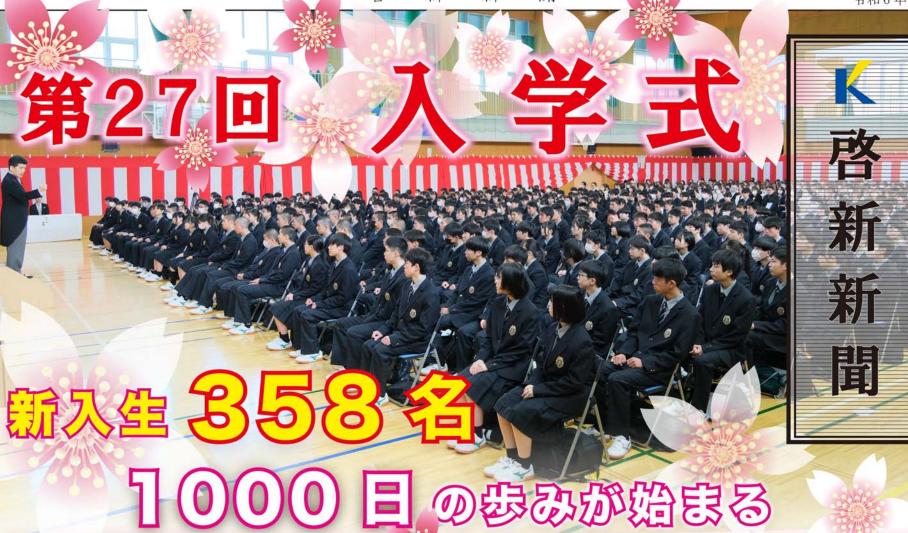

これから創っていく未来を考えるとなんだかワクワクしてきますね。

3年間、約1000日の高校生活。 どんな目標に向かって、 どんな挑戦をしていくのか、 今一度確認していきましょう。

高校生は大人に向かって 一気にギアを上げていく時間です。 ただ、いろんな事があります。 楽しいとき、上手くいっているとき、 逆に苦しいとき、辛いとき、上手くいかないとき、 いろんな場合が想定されますね。

学校長 荻原 昭人

そんなときこそ、ギアを上げるときか、下げるときか、自分で判断して、 ギアチェンジしていくことが大切です。

自分の中にはポテンシャルがある。

そう信じて目標に向かって挑戦し、自分の未来を創っていきましょう!